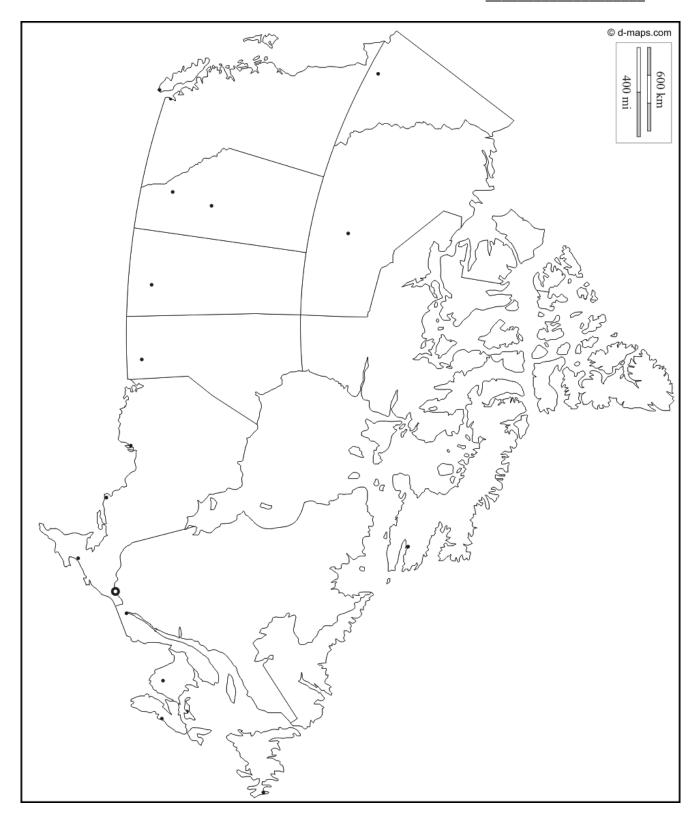

## Map of Canada Assignment

- 1. Label and colour all the provinces and territories.
  - a. Name all provincial & territorial capitals.
  - b. Name and label the national capital with a star. 🖈
- 2. Name the following cities: Vancouver, Dawson City, Calgary, Montreal
- 3. Draw in and label the following mountain ranges:
  - a. Coast, Rocky, Kluane
- 4. Draw in and label the following <u>rivers</u>:
  - a. Mackenzie, Yukon, St. Lawrence, Red
- 5. Label the following bodies of water:
  - a. Hudson Bay, James Bay, Pacific Ocean, Atlantic Ocean, Arctic Ocean